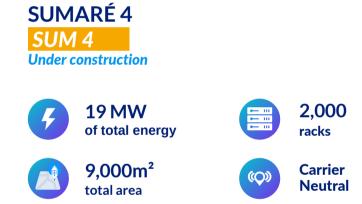

# SUMARÉ CAMPUS

## Sumaré Campus

Located in the Campinas Metro Area, one of the largest technology hubs in Brazil, the city of Sumaré is home to an Ascenty Data Center Campus.

The Sumaré site is strategically located along the Anhanguera Highway, and close to the

Bandeirantes and Dom Pedro Highways, three of the country's most important highways, allowing for quick access to the airports and the city of São Paulo.

<u>Rod. Anhanguera, s/n Sumaré – SP – Parque das</u> Industrias (Nova Veneza), Sumaré – SP, 13177-435