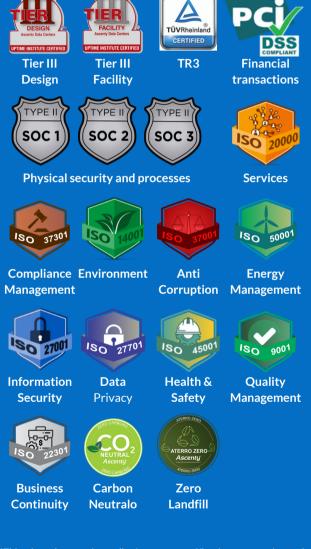

## Certifications

To ensure the operational continuity of your business with the quality, reliability and uptime you need, Ascenty's expertise has been evaluated, recognized and certified by the industry's leading global certification bodies.

\*This board contains all Ascenty certifications, not just the certifications for this site/campus.

11,000m<sup>2</sup> total area

Carrier Neutral

12,000m<sup>2</sup> total area

1,900 racks

Carrier Neutral