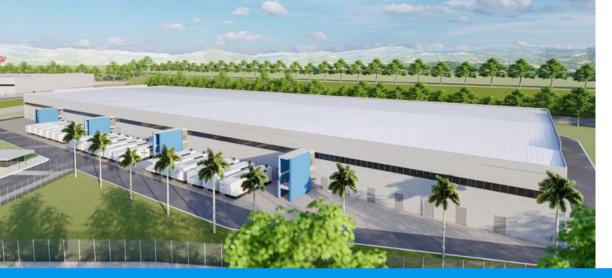

## Sumaré Campus

Located in the Campinas Metro Area, one of the largest technology hubs in Brazil, the city of Sumaré is home to an Ascenty Data Center Campus.

The Sumaré site is strategically located along the Anhanguera Highway, and close to the

Bandeirantes and Dom Pedro Highways, three of the country's most important highways, allowing for quick access to the airports and the city of São Paulo.

<u>Rod. Anhanguera, s/n Sumaré – SP – Parque das</u> Industrias (Nova Veneza), Sumaré – SP, 13177-435