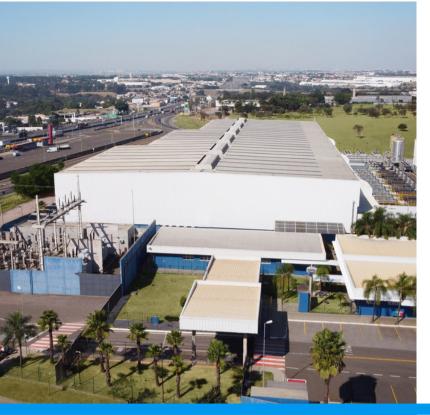

## Sumaré Campus

Located in the Campinas Metro Area, one of the largest technology hubs in Brazil, the city of Sumaré is home to an Ascenty Data Center Campus.

The Sumaré site is strategically located along the Anhanguera Highway, and close to the

Bandeirantes and Dom Pedro Highways, three of the country's most important highways, allowing for quick access to the airports and the city of São Paulo.

<u>Rod. Anhanguera, s/n Sumaré – SP – Parque das</u> Industrias (Nova Veneza), Sumaré – SP, 13177-435