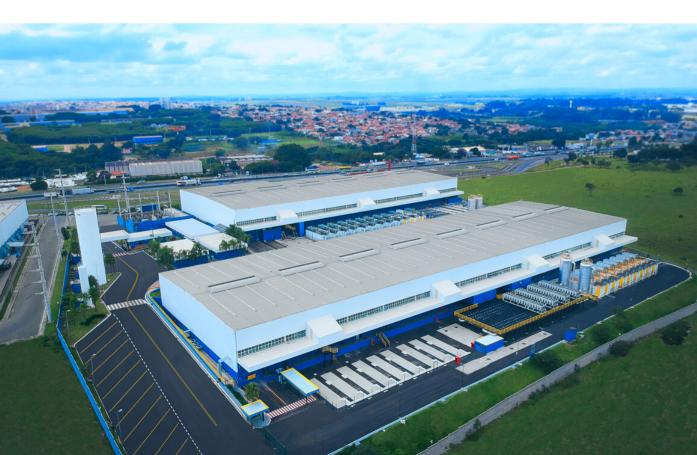

## Sumaré Campus

Located in the Campinas Metro Area, one of the largest technology hubs in Brazil, the city of Sumaré is home to an Ascenty Data Center Campus.

The Sumaré site is strategically located along the Anhanguera Highway, and close to the

Bandeirantes and Dom Pedro Highways, three of the country's most important highways, allowing for quick access to the airports and the city of São Paulo.

<u>Rod. Anhanguera, s/n Sumaré – SP – Parque das</u> Industrias (Nova Veneza), Sumaré – SP, 13177-435