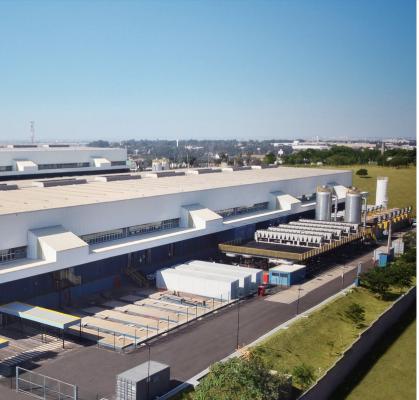

## Sumaré Campus

Located in the Campinas Metro Area, one of the largest technology hubs in Brazil, the city of Sumaré is home to an Ascenty Data Center Campus.

The Sumaré site is strategically located along the Anhanguera Highway, and close to the

Bandeirantes and Dom Pedro Highways, three of the country's most important highways, allowing for quick access to the airports and the city of São Paulo.

<u>Rod. Anhanguera, s/n Sumaré – SP – Parque das</u> Industrias (Nova Veneza), Sumaré – SP, 13177-435