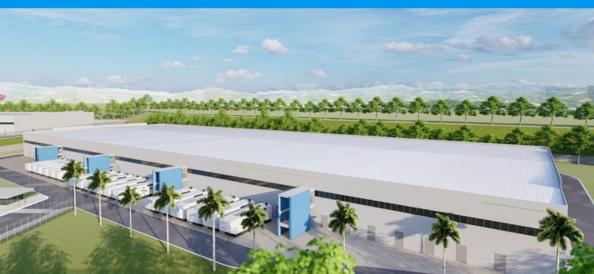

# **QUERÉTARO 3**

QRO 3

**Under construction** 

25 MW of total energy

2.700 racks

20,000m<sup>2</sup> total area

Carrier Neutral

## Three units installed in Querétaro

Strategically located to meet our clients needs, the Queretaro Data Center is the perfect choice for companies seeking security and scalability to store their data.