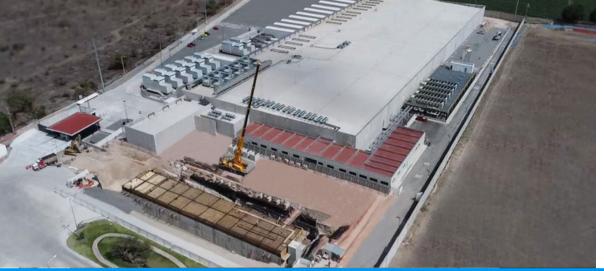

## Three units installed in Querétaro

Strategically located to meet our clients needs, the Queretaro Data Center is the perfect choice for companies seeking security and scalability to store their data.

Ascenty built its units in Mexico, due to the country's strategic location between the United States and Central America.

Like all other Ascenty Data Centers, the Queretaro units follows the same concept of powerful and cutting-edge infrastructure, offering redundancy and scalability across all systems.