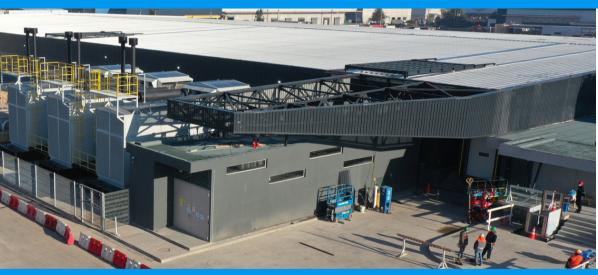

# **QUERÉTARO 1**

QRO 1

**Since 2020** 

25 MW of total energy

2.700 racks

20,000m<sup>2</sup> total area

Carrier Neutral

# **QUERÉTARO 2**

QRO 2

Since 2022

31 MW of total energy

3.400 racks

24,000m<sup>2</sup> total area

Carrier Neutral

# **QUERÉTARO 3**

QRO 3

**Under construction** 

25 MW of total energy

2.700 racks

20,000m<sup>2</sup> total area

Carrier Neutral

## Three units installed in Querétaro

Strategically located to meet our clients needs, the Queretaro Data Center is the perfect choice for companies seeking security and scalability to store their data.