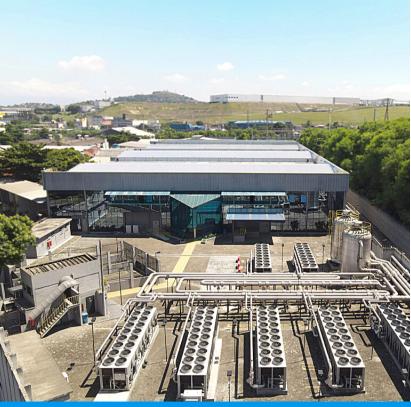

### **RIO DE JANEIRO 1**

RJ 1

**Since 2017** 

10 MW of total energy

7,000m<sup>2</sup> total area

880 racks

Carrier Neutral

## **RIO DE JANEIRO 2**

RJ 2

**Since 2021** 

3 MW of total energy

3,500m<sup>2</sup> total area

1,300 racks

Carrier Neutral