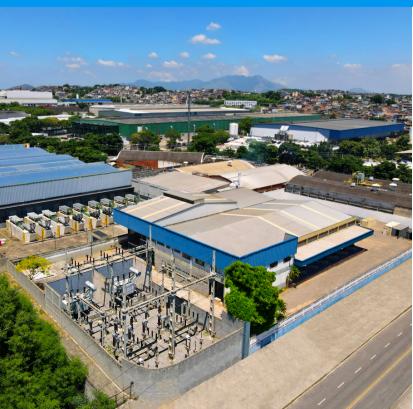

# Rio de Janeiro Campus

The city of Rio de Janeiro is the second largest local economy in Brazil. Thus, it attracts many investments from several companies from Brazil and abroad.

To meet the IT demands of this economic powerhouse, Ascenty built a data center campus in Rio de Janeiro. Totaling 13 MW power capacity and more than 113,000 sq ft of space. this campus provides all the IT infrastructure you need to grow your business.

### **RIO DE JANEIRO 1**

RJ 1

**Since 2017** 

10 MW of total energy

7,000m<sup>2</sup> total area

880 racks

Carrier Neutral

## **RIO DE JANEIRO 2**

RJ 2

**Since 2021** 

3 MW of total energy

3,500m<sup>2</sup> total area

1,300 racks

Carrier Neutral