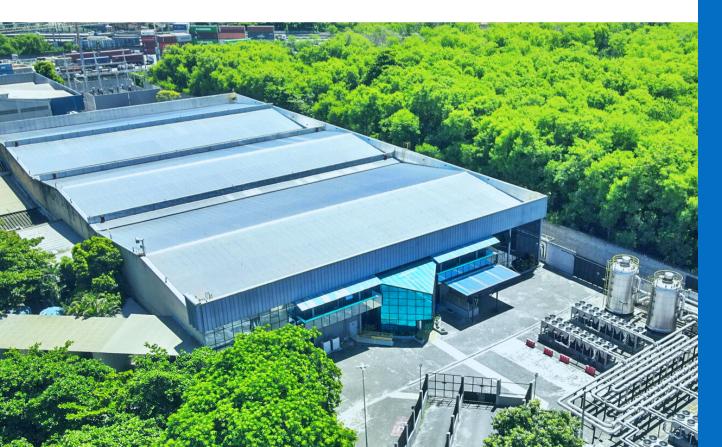

# Rio de Janeiro Campus

The city of Rio de Janeiro is the second largest local economy in Brazil. Thus, it attracts many investments from several companies from Brazil and abroad.

To meet the IT demands of this economic powerhouse, Ascenty built a data center campus in Rio de Janeiro. Totaling 13 MW power capacity and more than 113,000 sq ft of space. this campus provides all the IT infrastructure you need to grow your business.