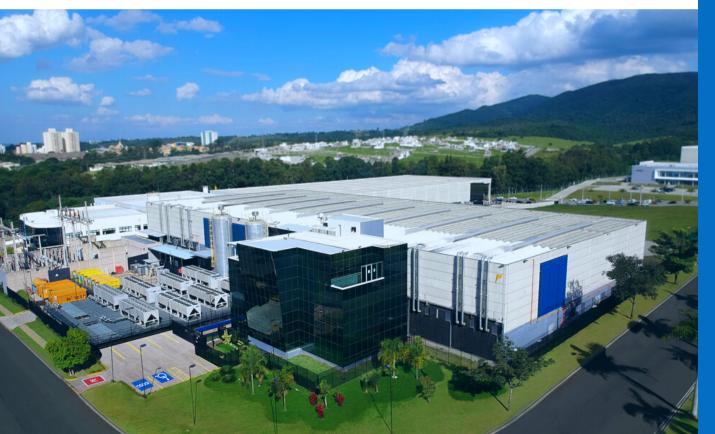

# Jundiaí Campus

The city of Jundiaí is known for being an important logistics and industrial hub in Brazil.

To meet the IT demands of companies interested in expanding their foothold in the region, we have built a data center campus with the latest technologies available in the market.

The campus currently has two data centers totaling 28 MW power capacity and 183,000 sq ft of space. In addition to the high quality and redundancy of the infrastructure, the data centers offer excellence in connectivity, with a dedicated fiber optic network or connection with carriers.