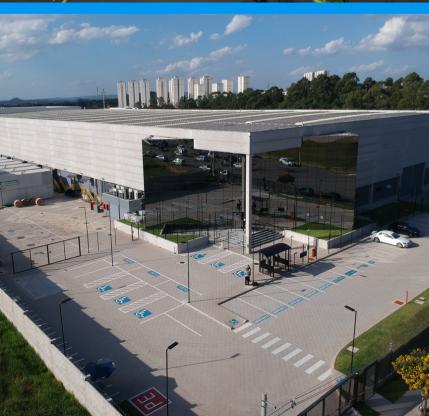

# Jundiaí Campus

The city of Jundiaí is known for being an important logistics and industrial hub in Brazil.

To meet the IT demands of companies interested in expanding their foothold in the region, we have built a data center campus with the latest technologies available in the market.

The campus currently has two data centers totaling 28 MW power capacity and 183,000 sq ft of space. In addition to the high quality and redundancy of the infrastructure, the data centers offer excellence in connectivity, with a dedicated fiber optic network or connection with carriers.