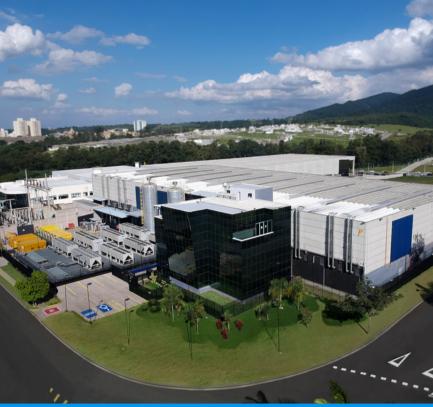

# Jundiaí Campus

The city of Jundiaí is known for being an important logistics and industrial hub in Brazil.

To meet the IT demands of companies interested in expanding their foothold in the region, we have built a data center campus with the latest technologies available in the market.

The campus currently has two data centers totaling 28 MW power capacity and 183,000 sq ft of space. In addition to the high quality and redundancy of the infrastructure, the data centers offer excellence in connectivity, with a dedicated fiber optic network or connection with carriers.