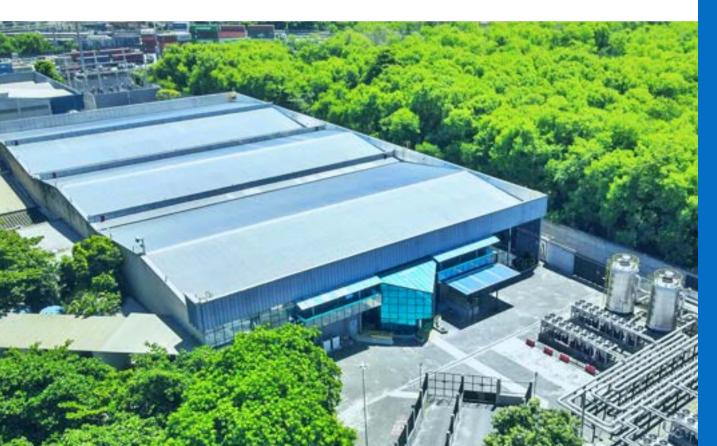

## Rio de Janeiro Campus

The city of Rio de Janeiro is the second largest local economy in Brazil. Thus, it attracts many investments from several companies from Brazil and abroad.

To meet the IT demands of this economic powerhouse, Ascenty built a data center campus in Rio de Janeiro. Totaling 13 MW power capacity and more than 107,000 sq ft of space, this campus provides all the IT infrastructure you need to grow your business.

#### **RIO DE JANEIRO 1**

RJ1

**Since 2017** 

10 MW of total energy

7,000m<sup>2</sup> total area

880 racks

Carrier Neutral