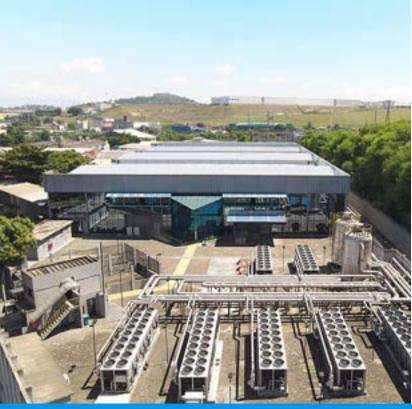

## Rio de Janeiro Campus

The city of Rio de Janeiro is the second largest local economy in Brazil. Thus, it attracts many investments from several companies from Brazil and abroad.

To meet the IT demands of this economic powerhouse, Ascenty built a data center campus in Rio de Janeiro. Totaling 13 MW power capacity and more than 107,000 sq ft of space, this campus provides all the IT infrastructure you need to grow your business.

### **RIO DE JANEIRO 2**

RI2

Since 2021

3 MW of total energy

3,000m<sup>2</sup> total area

1,300 racks

Carrier Neutral