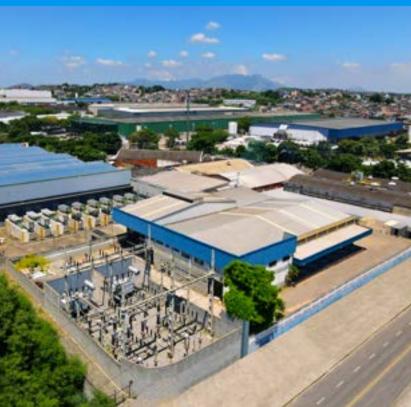

## Rio de Janeiro Campus

The city of Rio de Janeiro is the second largest local economy in Brazil. Thus, it attracts many investments from several companies from Brazil and abroad.

To meet the IT demands of this economic powerhouse, Ascenty built a data center campus in Rio de Janeiro. Totaling 13 MW power capacity and more than 107,000 sq ft of space, this campus provides all the IT infrastructure you need to grow your business.

#### **RIO DE JANEIRO 1**

RJ1

**Since 2017** 

10 MW of total energy

7,000m<sup>2</sup> total area

880 racks

Carrier Neutral

### **RIO DE JANEIRO 2**

RI2

Since 2021

3 MW of total energy

3,000m<sup>2</sup> total area

1,300 racks

Carrier Neutral