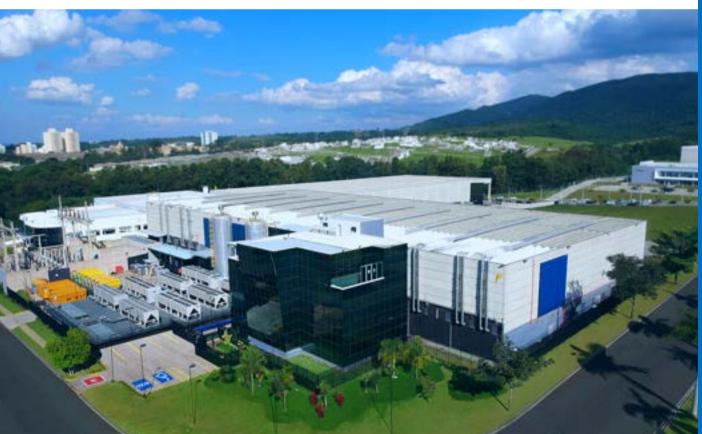

# Jundiaí Campus

Jundiaí 1:

The city of Jundiaí is known for being an important logistics and industrial hub in Brazil. To meet the IT demands of companies interested in expanding their foothold in the region, we have built a data center campus with the latest technologies available in the market.

The campus currently has two data centers totaling 29 MW power capacity and 172,000 sq ft of space. In addition to the high quality and redundancy of the infrastructure, the data centers offer excellence in connectivity, with a dedicated fiber optic network or connection with carriers.