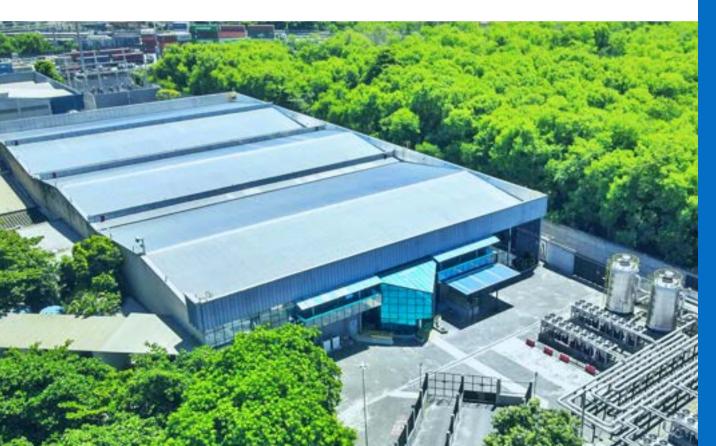

## **Rio de Janeiro Campus**

The city of Rio de Janeiro is the second largest local economy in Brazil. Thus, it attracts many investments from several companies from Brazil and abroad.

To meet the IT demands of this economic powerhouse, Ascenty built a data center campus in Rio de Janeiro. Totaling 13 MW power capacity and more than 107,000 sq ft of space, this campus provides all the IT infrastructure you need to grow your business.