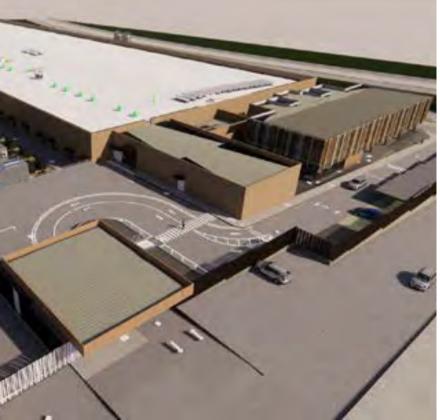

## **MÉXICO 2**

**Under construction 2021** 

31 MW total power

258,000 sq. ft. total area

 $(\bigcirc)$ 

Carrier Neutral