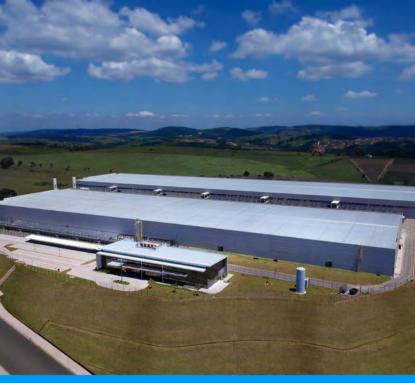

# Vinhedo Campus

The city of Vinhedo was chosen as home to Latin America's largest data center campus. Near the city of São Paulo (approx. 44 miles), it enjoys a central and strategic location, with easy access to major highways and airports.

The campus currently has two data centers with 70MW capacity per unit and 495,000 sq ft of total space. In addition to the high quality and redundancy of the infrastructure, the data centers offer excellence in connectivity, with a dedicated fiber optic network or connection with carriers.