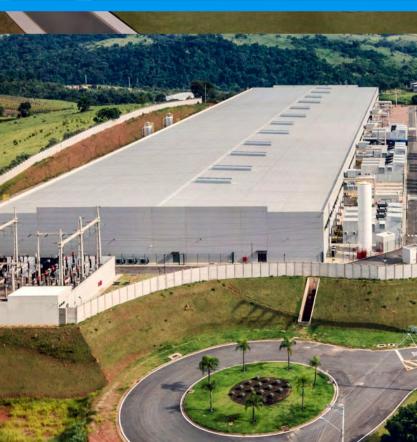

# Vinhedo Campus

The city of Vinhedo was chosen as home to Latin America's largest data center campus. Near the city of São Paulo (approx. 44 miles), it enjoys a central and strategic location, with easy access to major highways and airports.

The campus currently has two data centers with 70MW capacity per unit and 495,000 sq ft of total space. In addition to the high quality and redundancy of the infrastructure, the data centers offer excellence in connectivity, with a dedicated fiber optic network or connection with carriers.

## **VINHEDO 1**

**Since 2020** 

34 MW total power

226,000 sq. ft. total area

3.300 racks

Carrier Neutral

# **VINHEDO 2**

**Since 2020** 

36 MW total power

269,000 sq. ft. total area

4.000 racks

Carrier Neutral