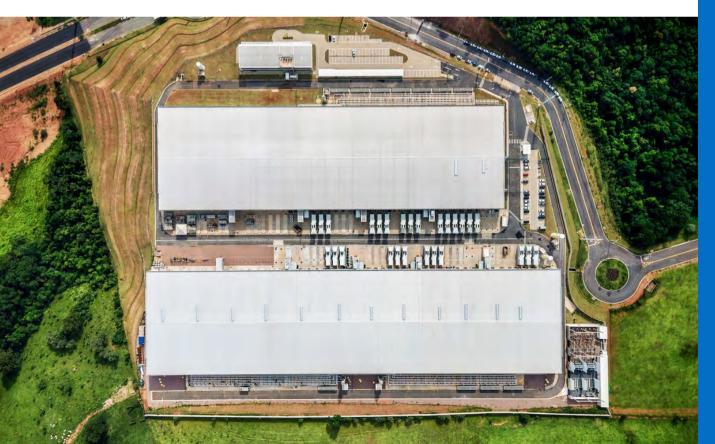

# Vinhedo Campus

The city of Vinhedo was chosen as home to Latin America's largest data center campus. Near the city of São Paulo (approx. 44 miles), it enjoys a central and strategic location, with easy access to major highways and airports.

The campus currently has two data centers with 70MW capacity per unit and 495,000 sq ft of total space. In addition to the high quality and redundancy of the infrastructure, the data centers offer excellence in connectivity, with a dedicated fiber optic network or connection with carriers.

## **VINHEDO 1**

**Since 2020** 

34 MW total power

226,000 sq. ft. total area

3.300 racks

Carrier Neutral

# **VINHEDO 2**

**Since 2020** 

36 MW total power

269,000 sq. ft. total area

4.000 racks

Carrier Neutral