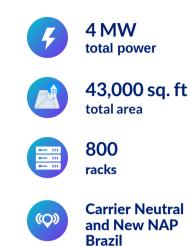

### SÃO PAULO 1 Since 2017

SÃO PAULO 2 Since 2017

SÃO PAULO 4 Under construction

# NAP: an important node for content exchange

The São Paulo Campus has an unique advantage: it is home to Brazil's newest NAP (Network Access Point). The NAP provides customers with quick and easy access to top content from around the world. This is because it allows them to link up to all major domestic and international carriers, Internet Service Providers (ISPs) and public clouds.