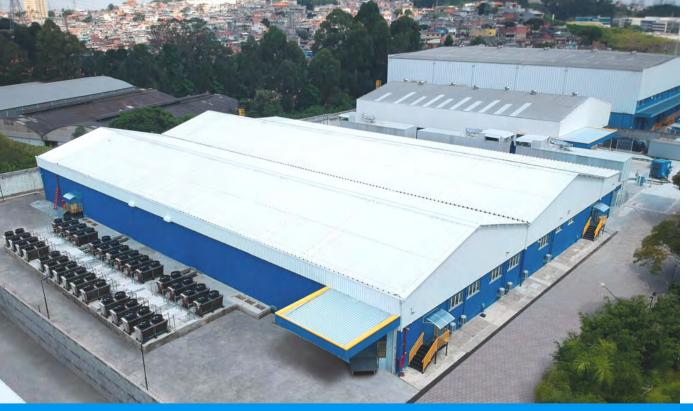

# São Paulo Campus

The city of São Paulo is South America's largest financial and business hub. It is also a well-known hotspot for technological excellence and start-ups. If these factors alone are major draws, imagine being able to rely on the resources of the Latin America Leader in Data Center Infrastruture and Connectivity.

Now it's easy to understand why the Ascenty Data Center Campus in São Paulo is the top choice for domestic and international companies.

Av. Roberto Pinto Sobrinho, 350 - Vila Menck, Osasco - SP, 06268-120