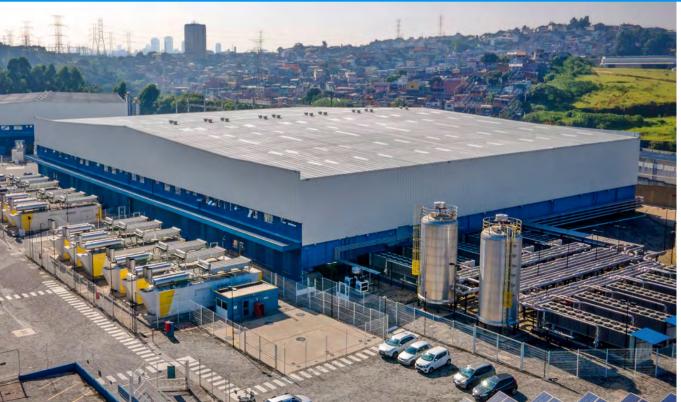

# São Paulo Campus

The city of São Paulo is South America's largest financial and business hub. It is also a well-known hotspot for technological excellence and start-ups. If these factors alone are major draws, imagine being able to rely on the resources of the Latin America Leader in Data Center Infrastruture and Connectivity.

### SÃO PAULO 1 Since 2017

SÃO PAULO 2 Since 2017

SÃO PAULO 4 Under construction