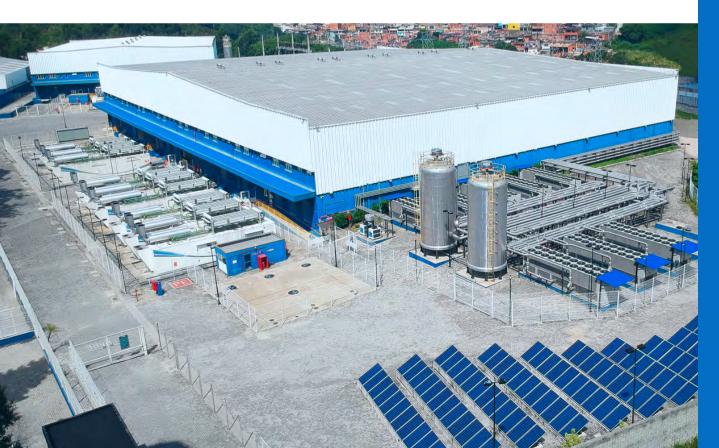

# São Paulo Campus

The city of São Paulo is South America's largest financial and business hub. It is also a well-known hotspot for technological excellence and start-ups. If these factors alone are major draws, imagine being able to rely on the resources of the Latin America Leader in Data Center Infrastruture and Connectivity.

Now it's easy to understand why the Ascenty Data Center Campus in São Paulo is the top choice for domestic and international companies.

Av. Roberto Pinto Sobrinho, 350 - Vila Menck, Osasco - SP, 06268-120