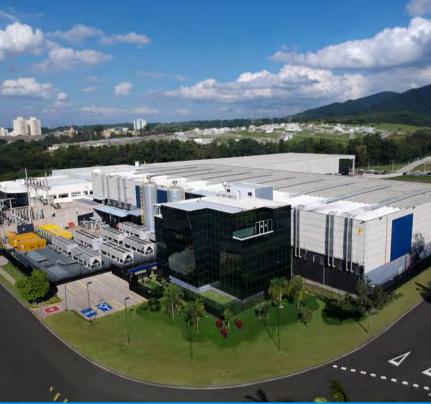

## **Jundiaí Campus**

The city of Jundiaí is known for being an important logistics and industrial hub in Brazil.

To meet the IT demands of companies interested in expanding their foothold in the region, we have built a data center campus with the latest technologies available in the market.

The campus currently has two data centers totaling 29 MW power capacity and 172,000 sq ft of space. In addition to the high quality and redundancy of the infrastructure, the data centers offer excellence in connectivity, with a dedicated fiber optic network or connection with carriers.

Jundiaí 1:

Rua Presbítero Plínio Alves de Souza, 757 - Medeiros, Jundiaí - SP, 13212-181

Jundiaí 2:

Av. Beirute, 863 – Jardim Ermida I, Jundiaí – SP