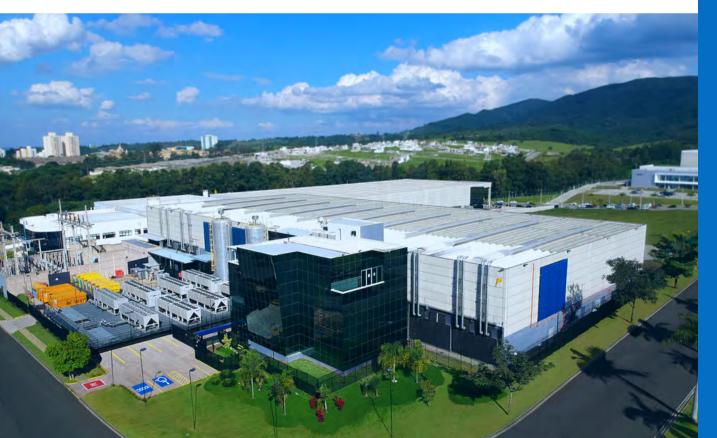

## **Jundiaí Campus**

The city of Jundiaí is known for being an important logistics and industrial hub in Brazil.

To meet the IT demands of companies interested in expanding their foothold in the region, we have built a data center campus with the latest technologies available in the market.

The campus currently has two data centers totaling 29 MW power capacity and 172,000 sq ft of space. In addition to the high quality and redundancy of the infrastructure, the data centers offer excellence in connectivity, with a dedicated fiber optic network or connection with carriers.

Jundiaí 1:

Rua Presbítero Plínio Alves de Souza, 757 - Medeiros, Jundiaí - SP, 13212-181

Jundiaí 2:

Av. Beirute, 863 – Jardim Ermida I, Jundiaí – SP