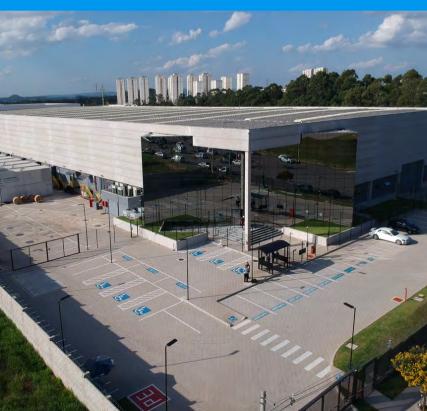

## JUNDIAÍ 1

**Since 2014** 

15 MW total power

75,000 sq. ft. total area

880 racks

Carrier Neutral

## JUNDIAÍ 2

**Since 2019** 

14 MW total power

97,000 sq. ft. total area

1.300 racks

Carrier Neutral