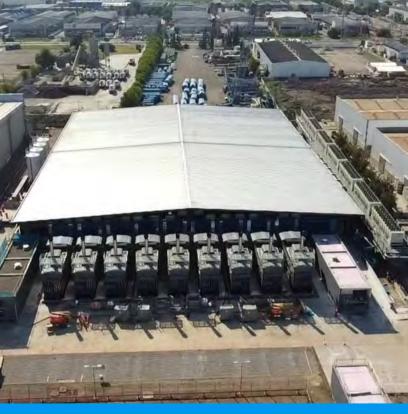

### **SANTIAGO 1**

**Since 2020** 

11 MW total power

65,000 sq. ft. total area

1.100 racks

Carrier Neutral

# **SANTIAGO 2**

**Under construction** 

31 MW total power

226,000 sq. ft. total area

3.550 racks

Carrier Neutral