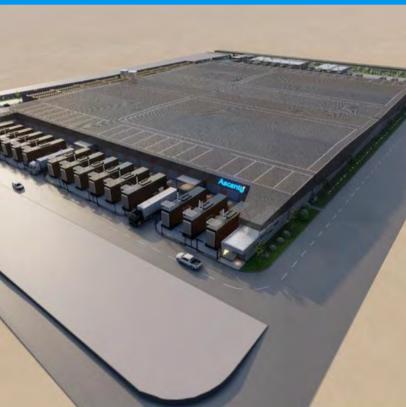

The Chilean campus has 42 MW power capacity and 291,000 square meters of floor space. In addition to the high quality and redundancy of the infrastructure, the data centers offer excellence in connectivity, with a dedicated fiber optic network or connection with carriers.

Guacolda 2100 - Comuna de Quilicura Region Metropolitana Santiago - Chile - Código Postal 8710067